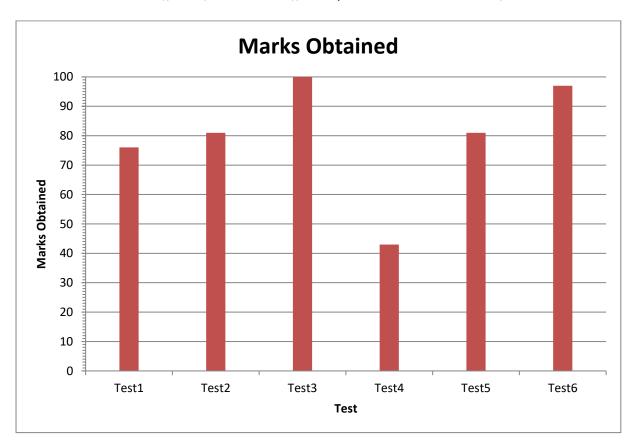

## Bar Graphs WORKSHEET#10

Study the following bar graph and answer the questions.

The following bar graph shows the Marks obtained by Faheem in 6 Science Tests he took last month. The total marks for each test was 100.

- 1) In which test, Faheem scored full marks?
- 2) In which two tests Faheem scored same marks? And what was his score in those tests?
- 3) How many marks did Faheem score in Test1?
- 4) Faheem's score was least in which test? What is his score in that test?
- 5) What is the difference in the marks of Test6 and Test2? \_\_\_\_\_

## ANSWERS

- 1) Test3
- 2) Test2 and Test5; 81
- 3) 76
- 4) Test4; 43
- 5) 16